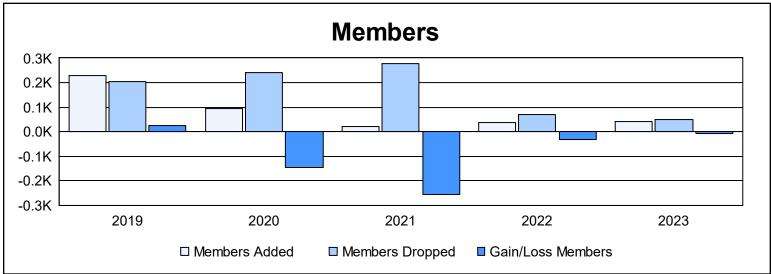

District 132 As of June 2023 Cumulative

| Year      | New<br>Clubs | Dropped<br>Clubs | Gain/<br>Loss<br>Clubs | New<br>Members | Charter<br>Members | Reinstate<br>Members | Transfer<br>Members | Total<br>Member<br>Added | Total<br>Members<br>Dropped | Gain/<br>Loss<br>Members |
|-----------|--------------|------------------|------------------------|----------------|--------------------|----------------------|---------------------|--------------------------|-----------------------------|--------------------------|
| 2018-2019 | 4            | 1                | 3                      | 69             | 141                | 19                   | 0                   | 229                      | 206                         | 23                       |
| 2019-2020 | 2            | 5                | -3                     | 43             | 44                 | 1                    | 7                   | 95                       | 241                         | -146                     |
| 2020-2021 | 0            | 12               | -12                    | 10             | 7                  | 3                    | 0                   | 20                       | 277                         | -257                     |
| 2021-2022 | 0            | 3                | -3                     | 25             | 8                  | 3                    | 0                   | 36                       | 69                          | -33                      |
| 2022-2023 | 0            | 1                | -1                     | 42             | 0                  | 0                    | 0                   | 42                       | 51                          | -9                       |
| Average   | 1            | 4                | -3                     | 38             | 40                 | 5                    | 1                   | 84                       | 169                         | -84                      |