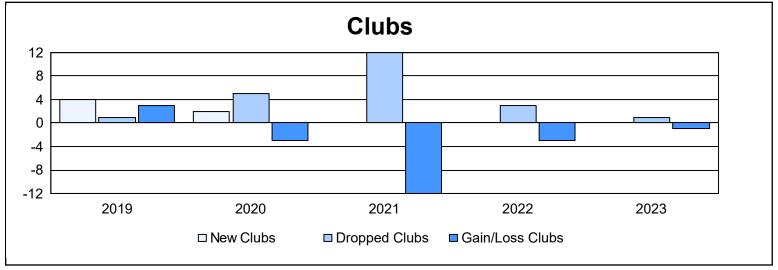

District 132 As of June 2023 Cumulative

| Year      | New<br>Clubs | Dropped<br>Clubs | Gain/<br>Loss<br>Clubs | New<br>Members | Charter<br>Members | Reinstate<br>Members | Transfer<br>Members | Total<br>Member<br>Added | Total<br>Members<br>Dropped | Gain/<br>Loss<br>Members |
|-----------|--------------|------------------|------------------------|----------------|--------------------|----------------------|---------------------|--------------------------|-----------------------------|--------------------------|
| 2018-2019 | 4            | 1                | 3                      | 69             | 141                | 19                   | 0                   | 229                      | 206                         | 23                       |
| 2019-2020 | 2            | 5                | -3                     | 43             | 44                 | 1                    | 7                   | 95                       | 241                         | -146                     |
| 2020-2021 | 0            | 12               | -12                    | 10             | 7                  | 3                    | 0                   | 20                       | 277                         | -257                     |
| 2021-2022 | 0            | 3                | -3                     | 25             | 8                  | 3                    | 0                   | 36                       | 69                          | -33                      |
| 2022-2023 | 0            | 1                | -1                     | 42             | 0                  | 0                    | 0                   | 42                       | 51                          | -9                       |
| Average   | 1            | 4                | -3                     | 38             | 40                 | 5                    | 1                   | 84                       | 169                         | -84                      |